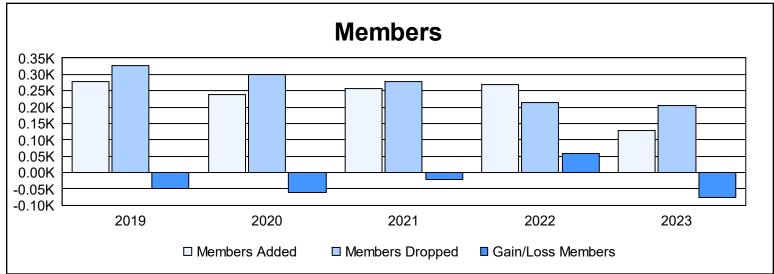

District B 1 As of June 2023 Cumulative

| Year      | New<br>Clubs | Dropped<br>Clubs | Gain/<br>Loss<br>Clubs | New<br>Members | Charter<br>Members | Reinstate<br>Members | Transfer<br>Members | Total<br>Member<br>Added | Total<br>Members<br>Dropped | Gain/<br>Loss<br>Members |
|-----------|--------------|------------------|------------------------|----------------|--------------------|----------------------|---------------------|--------------------------|-----------------------------|--------------------------|
| 2018-2019 | 2            | 1                | 1                      | 193            | 56                 | 22                   | 7                   | 278                      | 328                         | -50                      |
| 2019-2020 | 4            | 4                | 0                      | 77             | 93                 | 56                   | 12                  | 238                      | 298                         | -60                      |
| 2020-2021 | 5            | 3                | 2                      | 107            | 116                | 24                   | 10                  | 257                      | 279                         | -22                      |
| 2021-2022 | 2            | 4                | -2                     | 157            | 82                 | 23                   | 8                   | 270                      | 213                         | 57                       |
| 2022-2023 | 1            | 3                | -2                     | 98             | 23                 | 3                    | 3                   | 127                      | 204                         | -77                      |
| Average   | 3            | 3                | 0                      | 126            | 74                 | 26                   | 8                   | 234                      | 264                         | -30                      |